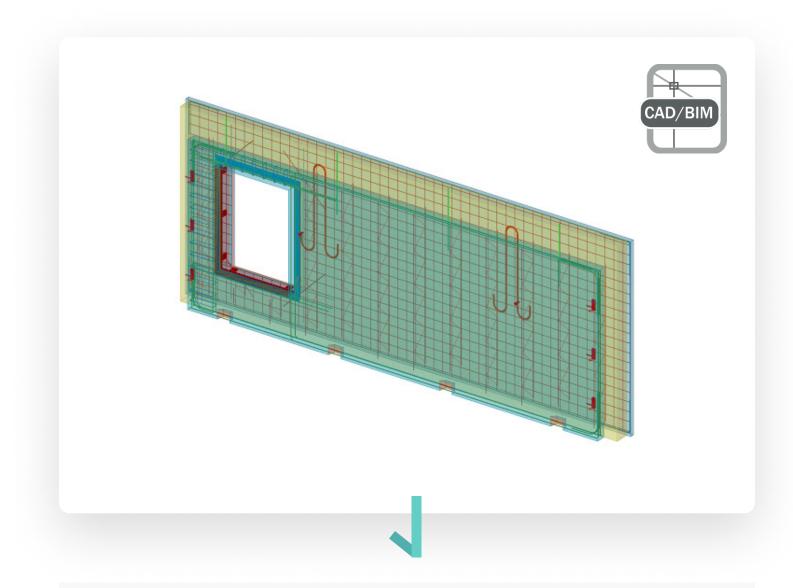

#### **BIM/CAD** integration

#### AUSTRA

Integration with CAD/BIM platforms

Automatic API or template element information upload

Upload information validation - new, updated elements, versioning, etc.

Drawing file upload and storage

Automation of BOM, production time norms