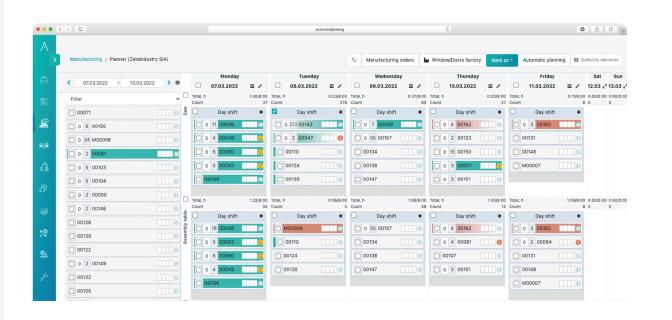

#### **Process automation**

### **Automated production planning and scheduling**

Multi-factor scheduling algorithms (time norms, delivery dates, warehouse statuses)

Automated material write-offs, employee salary calculations, and more