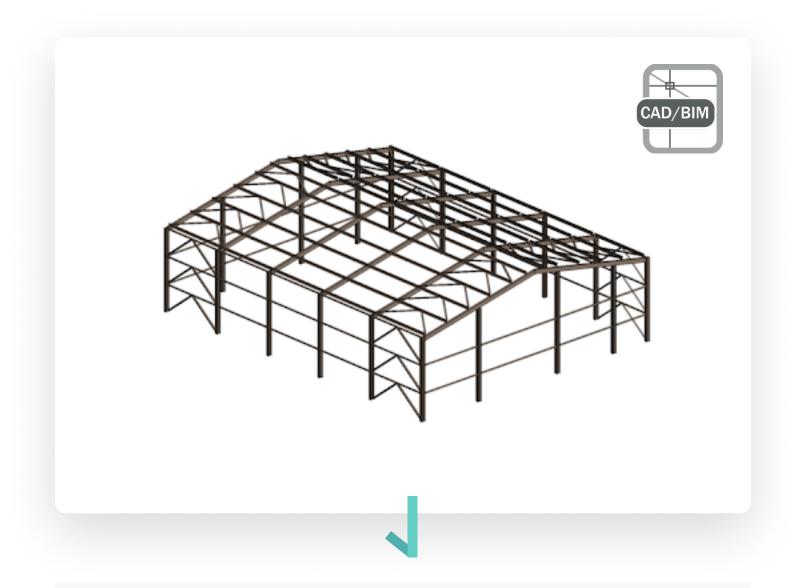

#### **BIM/CAD** integration

### AUSTRA

Integration with CAD/BIM platforms

Automatic API or template element information upload

Upload information validation - new, updated elements, versioning, etc.

Drawing file upload and storage

Automation of BOM, production time norms