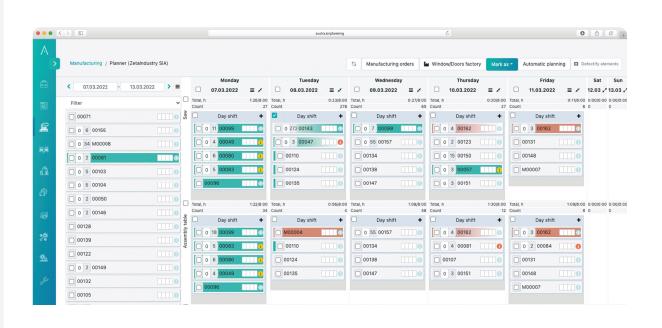

## **Automated production planning and scheduling**

Multi-factor scheduling algorithms (time norms, delivery dates, warehouse statuses)

Automated material write-offs, employee salary calculations, and more