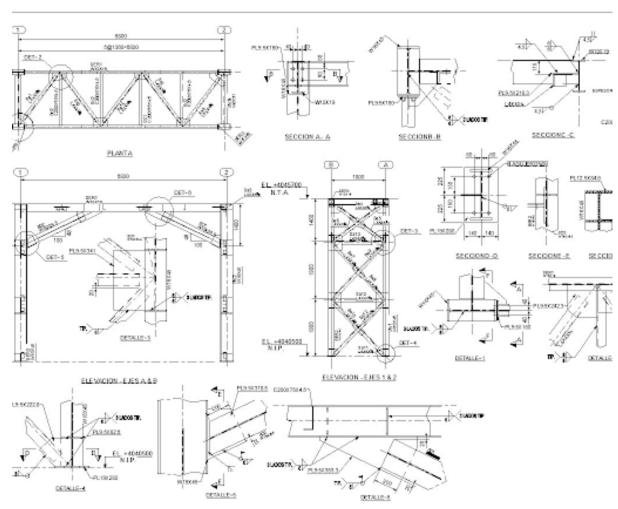

#### **BIM/CAD** integration

### AUSTRA

Integration with CAD/BIM platforms

Automatic API or template element information upload

Upload information validation - new, updated elements, versioning, etc.

Drawing file upload and storage

Automation of BOM, production time norms