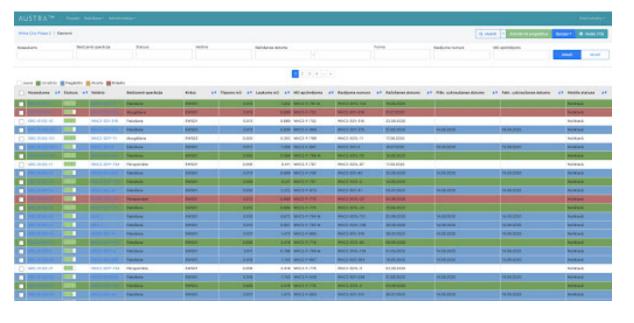

#### **Project execution status control**

Element life-cycle status treacebility

Technical specification at hand for all project members